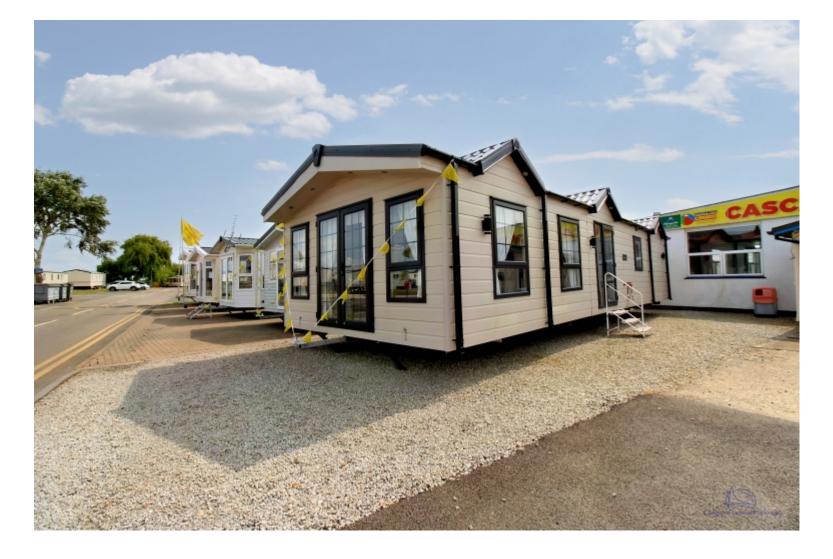

£84,995

High end Holiday Home, Sheerness Holiday Park ME12 3AA

Caravan | 2 Bedrooms | 2 Bathrooms

## **Property Description**

Welcome to your dream luxury static caravan, a haven of comfort and relaxation nestled in the picturesque countryside. This stunning property boasts a spacious openplan lounge, kitchen, and diner, providing the perfect setting for entertaining family and friends. As you step inside, you are greeted by a light-filled and inviting lounge area. The large windows allow natural light to flood the space, creating a warm and welcoming ambience. The plush sofas and armchairs provide ample seating for everyone to gather and unwind after a day of exploring the surrounding beauty. Adjacent to the lounge is the modern and fully-equipped kitchen. This culinary haven is a chef's delight, featuring state-of-the-art appliances, sleek countertops, and ample storage space. Whether you are preparing a quick snack or a gourmet feast, this kitchen is sure to inspire your culinary creativity. The open-plan design seamlessly connects the kitchen with the dining area, making it effortless to entertain and enjoy meals together. The dining area is elegantly furnished with a large dining table and chairs, creating a sophisticated space for family meals or intimate dinner parties. The open-plan layout ensures that everyone can be part of the conversation, whether they are cooking, dining, or simply relaxing in the lounge. The property boasts a family bathroom that exudes luxury and tranquillity. The full-size bath invites you to indulge in a soothing soak, providing the perfect retreat to unwind and rejuvenate. The contemporary fixtures and fittings add a touch of elegance to this already exquisite space. The static caravan offers two beautifully appointed bedrooms, each designed with comfort and style in mind. The first bedroom features a cosy double bed, adorned with sumptuous linens and plush pillows. The second bedroom is equally inviting, with twin beds that can be easily converted into a double if desired. Both bedrooms offer ample storage space for all your belongings.

## **Main Particulars**

Welcome to your dream luxury static caravan, a haven of comfort and relaxation nestled in the picturesque countryside. This stunning property boasts a spacious open-plan lounge, kitchen, and diner, providing the perfect setting for entertaining family and friends.