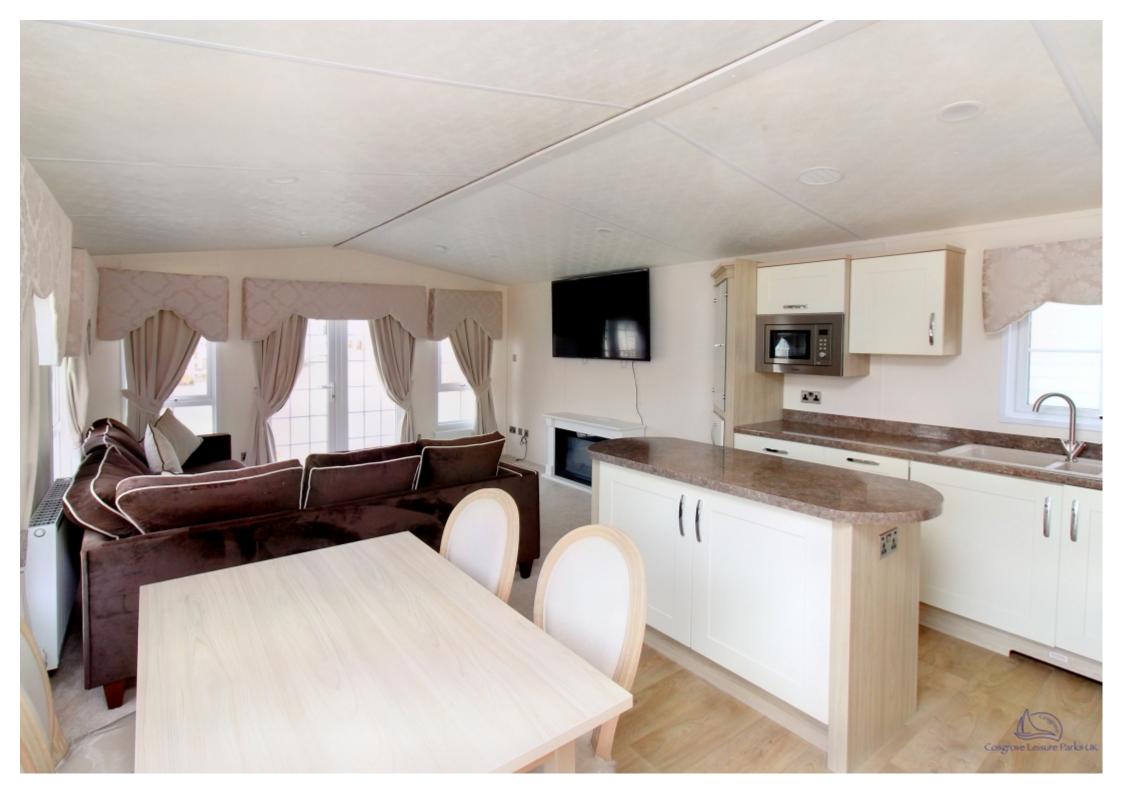

Adjacent to the lounge is the modern and fully-equipped kitchen. This culinary haven is a chef's delight, featuring state-of-the-art appliances, sleek countertops, and ample storage space. Whether you are preparing a quick snack or a gourmet feast, this kitchen is sure to inspire your culinary creativity. The open-plan design seamlessly connects the kitchen with the dining area, making it effortless to entertain and enjoy meals together.

The dining area is elegantly furnished with a large dining table and chairs, creating a sophisticated space for family meals or intimate dinner parties. The open-plan layout ensures that everyone can be part of the conversation, whether they are cooking, dining, or simply relaxing in the lounge.