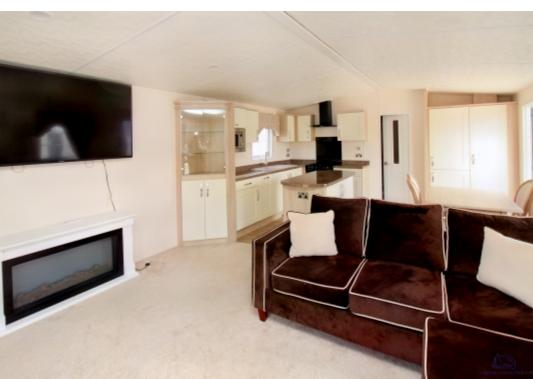

As you step inside, you are greeted by a light-filled and inviting lounge area. The large windows allow natural light to flood the space, creating a warm and welcoming ambience. The plush sofas and armchairs provide ample seating for everyone to gather and unwind after a day of exploring the surrounding beauty.