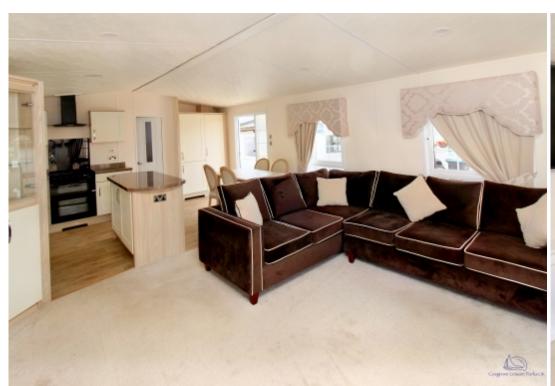

As you step inside, you are greeted by a light-filled and inviting lounge area. The large windows allow natural light to flood the space, creating a warm and welcoming ambience. The plush sofas and armchairs provide ample seating for everyone to gather and unwind after a day of exploring the surrounding beauty.

Adjacent to the lounge is the modern and fully-equipped kitchen. This culinary haven is a chef's delight, featuring state-of-the-art appliances, sleek countertops, and ample storage space. Whether you are preparing a quick snack or a gourmet feast, this kitchen is sure to inspire your culinary creativity. The open-plan design seamlessly connects the kitchen with the dining area, making it effortless to entertain and enjoy meals together.