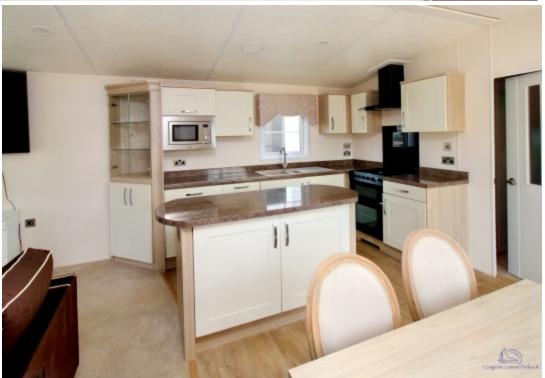

## **Main Particulars**

Welcome to your dream luxury static caravan, a haven of comfort and relaxation nestled in the picturesque countryside. This stunning property boasts a spacious open-plan lounge, kitchen, and diner, providing the perfect setting for entertaining family and friends.

Adjacent to the lounge is the modern and fully-equipped kitchen. This culinary haven is a chef's delight, featuring state-of-the-art appliances, sleek countertops, and ample storage space. Whether you are preparing a quick snack or a gourmet feast, this kitchen is sure to inspire your culinary creativity. The open-plan design seamlessly connects the kitchen with the dining area, making it effortless to entertain and enjoy meals together.