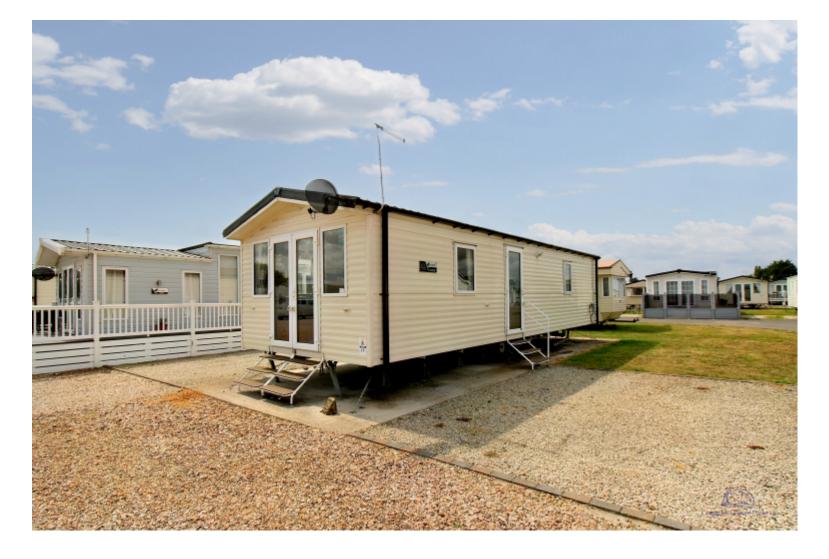

£31,995

Willerby Coastal - Sheerness Holiday Park

Caravan | 2 Bedrooms | 1 Bathroom

## **Main Particulars**

Welcome to your oasis at Sheerness Holiday Park! This beautifully designed 2-bedroom Willerby Coastal static caravan offers the perfect blend of comfort, style, and convenience, making it the ideal retreat for those seeking a seaside escape.

Step outside onto the spacious decking area and be captivated by the stunning views of the surrounding landscape. Breathe in the fresh sea air as you relax with a morning coffee or unwind with a glass of wine in the evening. The well-maintained grounds of Sheerness Holiday Park provide a safe and secure environment, allowing you to fully embrace the joys of coastal living.