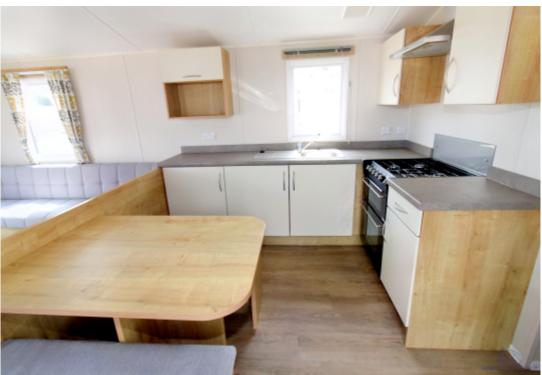

The well-equipped kitchen is a chef's delight, featuring modern appliances, ample storage space, and a convenient dining area where you can enjoy delicious meals with family and friends. Whether you're whipping up a quick snack or preparing a gourmet feast, this kitchen has everything you need to unleash your culinary creativity.