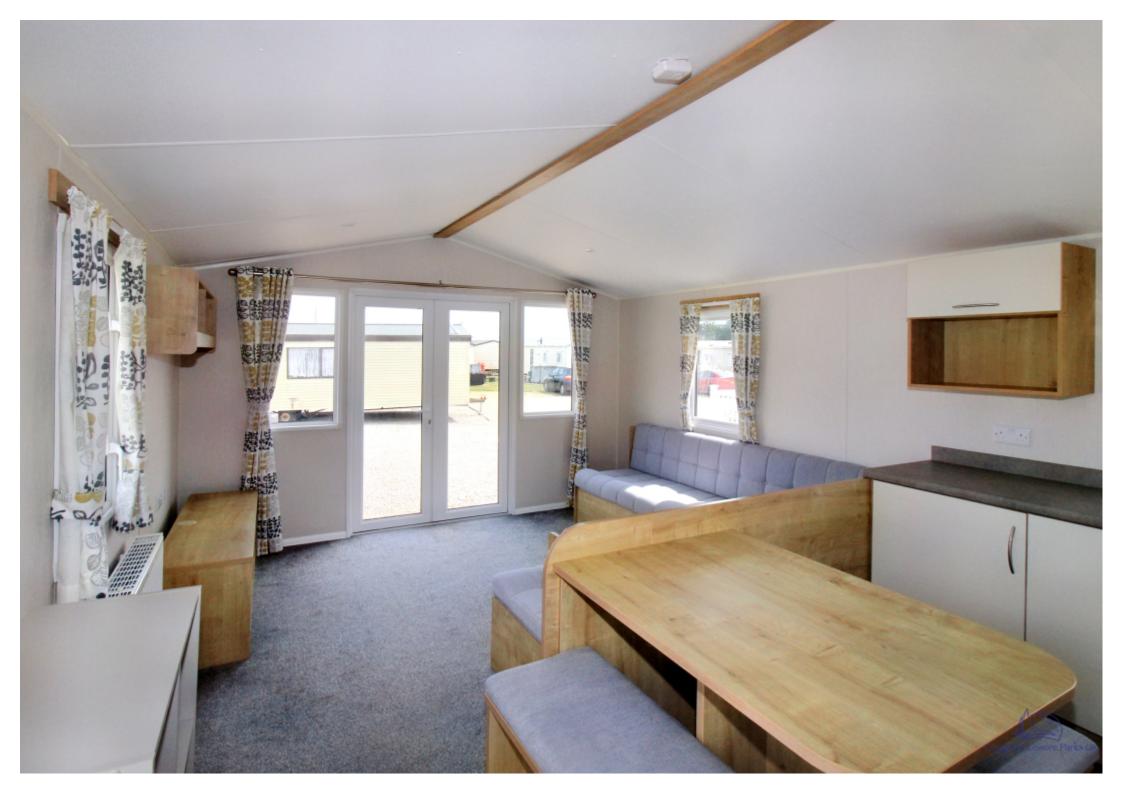

Step inside and be greeted by a spacious and inviting open-plan living area, thoughtfully furnished with modern decor and a soothing colour scheme that instantly puts you at ease. The large windows flood the space with natural light, creating a bright and airy atmosphere that is perfect for relaxing or entertaining guests.