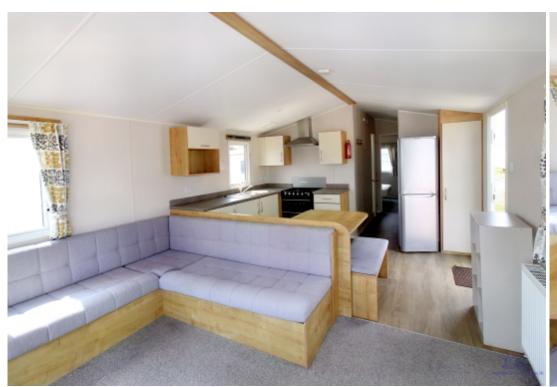

Step inside and be greeted by a spacious and inviting open-plan living area, thoughtfully furnished with modern decor and a soothing colour scheme that instantly puts you at ease. The large windows flood the space with natural light, creating a bright and airy atmosphere that is perfect for relaxing or entertaining guests.

The well-equipped kitchen is a chef's delight, featuring modern appliances, ample storage space, and a convenient dining area where you can enjoy delicious meals with family and friends. Whether you're whipping up a quick snack or preparing a gourmet feast, this kitchen has everything you need to unleash your culinary creativity.