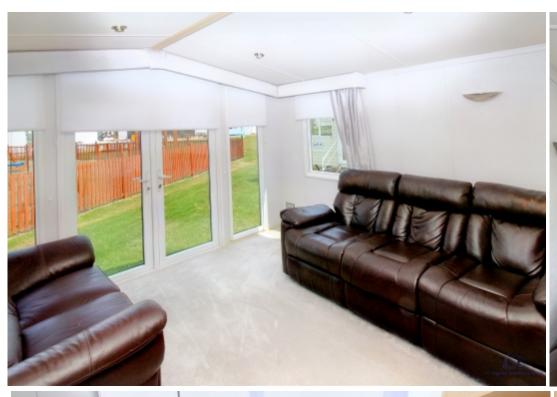

## **Step Inside**

## **Main Particulars**

This exquisite Swift Chamonix 2-bedroom static caravan offers a unique and luxurious escape from the hustle and bustle of everyday life.

Step inside and be greeted by a spacious and tastefully designed living area, adorned with modern furnishings and elegant decor. The open-plan layout seamlessly connects the lounge, dining area, and fully-equipped kitchen, creating a harmonious space perfect for entertaining friends and family.