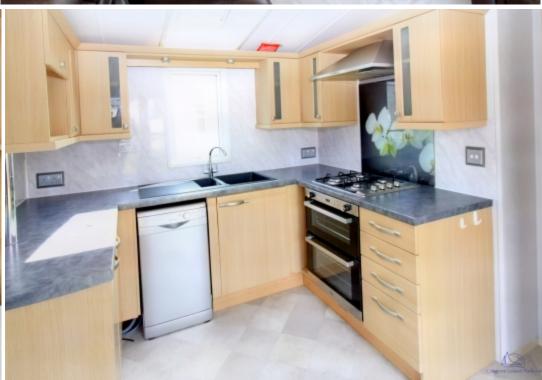

## **Main Particulars**

This exquisite Swift Chamonix 2-bedroom static caravan offers a unique and luxurious escape from the hustle and bustle of everyday life.

Step inside and be greeted by a spacious and tastefully designed living area, adorned with modern furnishings and elegant decor. The open-plan layout seamlessly connects the lounge, dining area, and fully-equipped kitchen, creating a harmonious space perfect for entertaining friends and family.