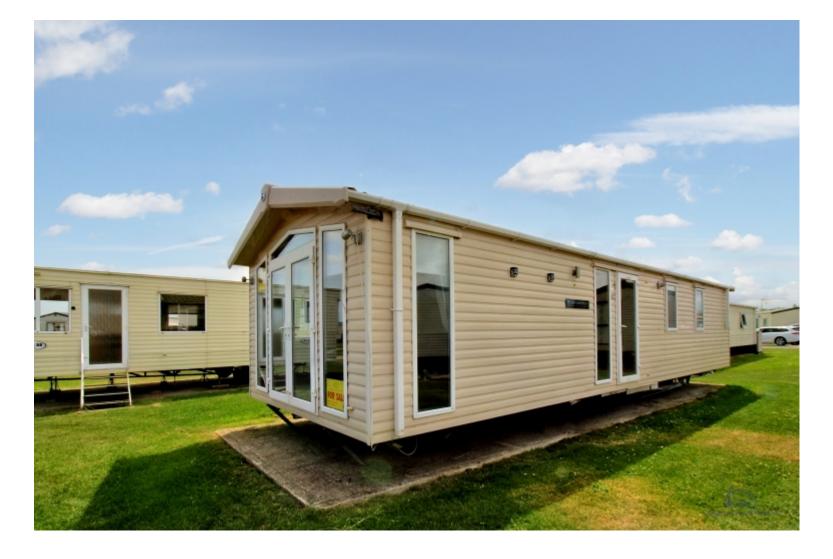

£44,995

Swift Chamonix, Sheerness Holiday Park ME12 3AA

Caravan | 2 Bedrooms | 2 Bathrooms

## **Main Particulars**

This exquisite Swift Chamonix 2-bedroom static caravan offers a unique and luxurious escape from the hustle and bustle of everyday life.

Step inside and be greeted by a spacious and tastefully designed living area, adorned with modern furnishings and elegant decor. The open-plan layout seamlessly connects the lounge, dining area, and fully-equipped kitchen, creating a harmonious space perfect for entertaining friends and family.