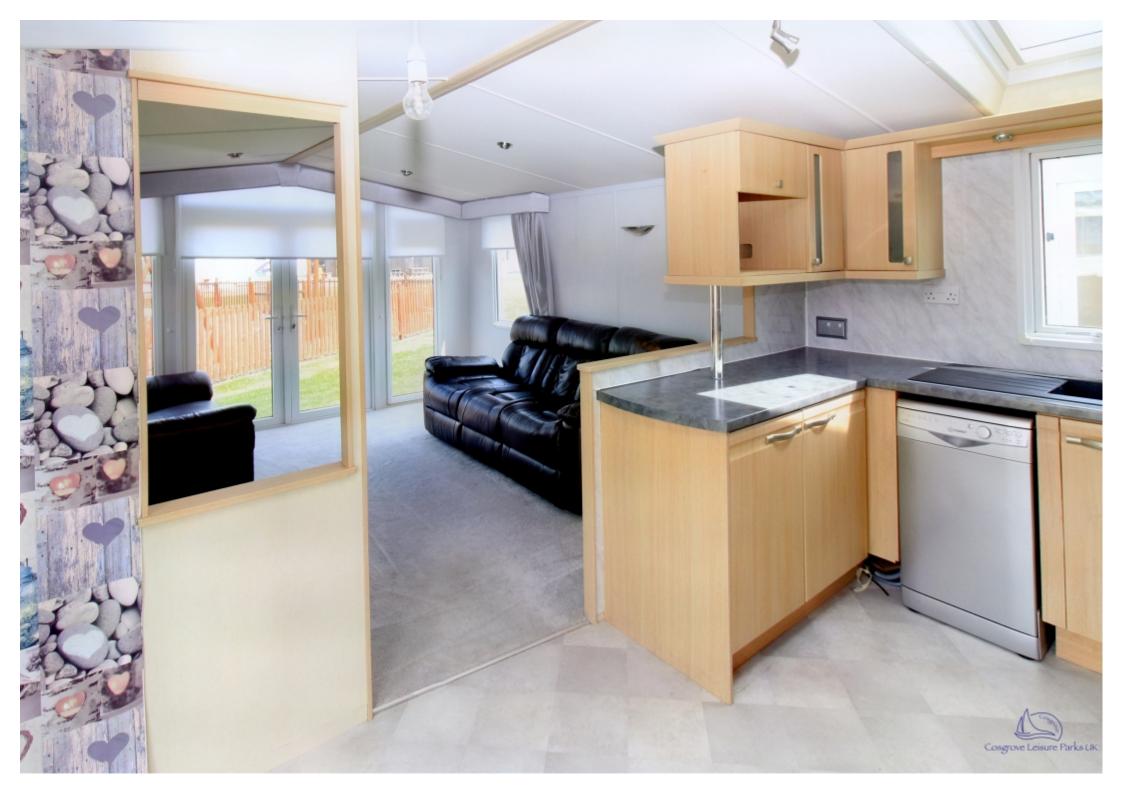

## **Step Inside**

## **Main Particulars**

This exquisite Swift Chamonix 2-bedroom static caravan offers a unique and luxurious escape from the hustle and bustle of everyday life.

Step inside and be greeted by a spacious and tastefully designed living area, adorned with modern furnishings and elegant decor. The open-plan layout seamlessly connects the lounge, dining area, and fully-equipped kitchen, creating a harmonious space perfect for entertaining friends and family.